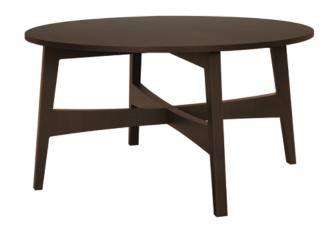

## teodoro

Occasional Tables

Uniquely elegant is a perfect description of the Teodoro Occasional table collection. The casual style of these mid-century modern end and coffee tables breathes life into any common area. Teodoro features a round top and attention grabbing cross stretchers between tapered legs.

Model: TEDTBLB1 42W 42D 22.25H