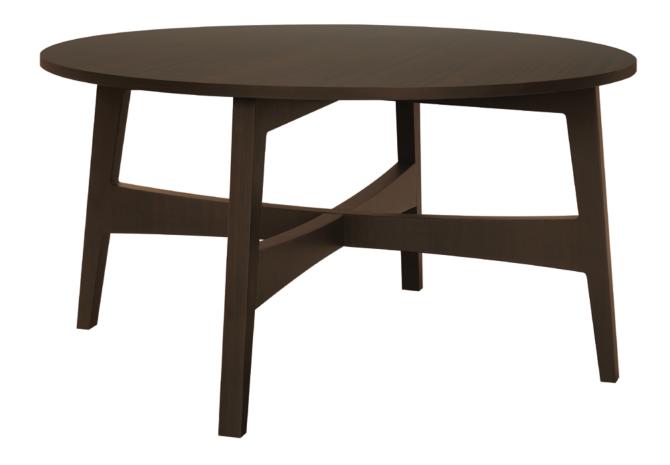

## teodoro

Occasional Tables

Uniquely elegant is a perfect description of the Teodoro Occasional table collection. The casual style of these mid-century modern end and coffee tables breathes life into any common area. Teodoro features a round top and attention grabbing cross stretchers between tapered legs.

Model: TEDTBLB1 42W 42D 22.25H